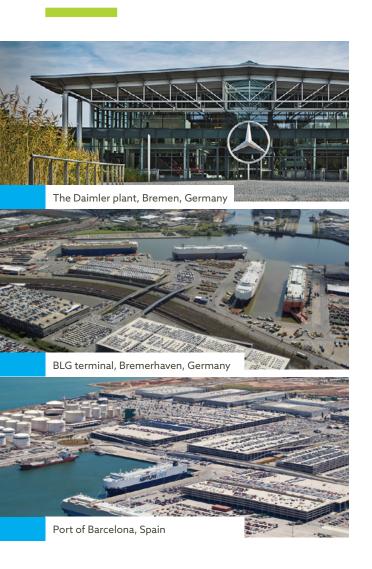

# **TYPICAL OPERATIONAL SITE VISITS**

- BLG terminal visit, Bremerhaven, Germany
- CuxPort visit, Cuxhaven, Germany
- Daimler plant visit, Bremen, Germany
- Port of Barcelona, Spain

- SEAT plant visit, Martorell, Spain
- Grimaldi installation, Barcelona, Spain
- Rolfo factory, Bra, Italy
- Fiat plant visit, Turin, Italy
- European Parliament, Brussels, Belgium
- Lohr visit, Strasbourg, France
- Visit to Biba Research Institute for Production and Logistics in Bremen