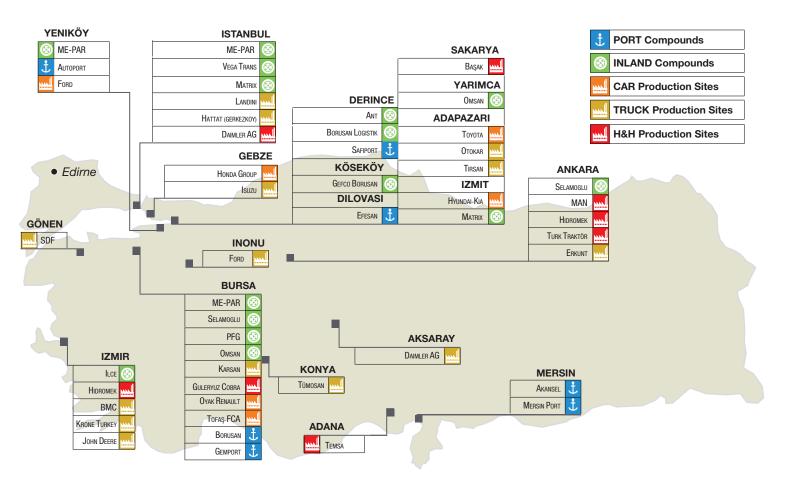

## TURKEY

| DORT COMPOUNDS |                  |                                                 |                        |                |                                  |  |  |  |
|----------------|------------------|-------------------------------------------------|------------------------|----------------|----------------------------------|--|--|--|
| Operator       | City             | Rail connection                                 | Storage capacity (sqm) | Workshop (sqm) | Services provided <sup>(A)</sup> |  |  |  |
| AKANSEL        | MERSIN           | YES                                             | S 18,000               | 870            | 1, 2, 3, 4, 5                    |  |  |  |
| AUTOPORT       | YENIK <b>Ö</b> Y | not an ECG member at the time of going to press |                        |                |                                  |  |  |  |
| BORUSAN        | BURSA            | not an ECG member at the time of going to press |                        |                |                                  |  |  |  |
| EFESAN         | DILOVASI         | not an ECG member at the time of going to press |                        |                |                                  |  |  |  |
| GEMPORT        | BURSA            | not an ECG member at the time of going to press |                        |                |                                  |  |  |  |
| MERSIN PORT    | MERSIN           | not an ECG member at the time of going to press |                        |                |                                  |  |  |  |
| SAFIPORT       | DERINCE          | not an ECG member at the time of going to press |                        |                |                                  |  |  |  |

(A) 1 = Storage 2 = Pre-Delivery-Inspection (PDI) 3 = Mechanical/Technical Services 4 = Refurbishment 5 = Paint

| INLAND COMPOUNDS                                           |          |                                                 |                        |                |                                  |  |  |  |
|------------------------------------------------------------|----------|-------------------------------------------------|------------------------|----------------|----------------------------------|--|--|--|
| Operator                                                   | City     | Rail connection                                 | Storage capacity (sqm) | Workshop (sqm) | Services provided <sup>(A)</sup> |  |  |  |
| ANT                                                        | KOCAELI  | not an ECG member at the time of going to press |                        |                |                                  |  |  |  |
| BORUSAN LOGISTIK                                           | DERINCE  | not an ECG member at the time of going to press |                        |                |                                  |  |  |  |
| GEFCO-BORUSAN                                              | KOSEKÖY  | NO                                              | 300,000                | 2,400          | 1, 2, 3, 4, 5                    |  |  |  |
| ILCE                                                       | IZMIR    | not an ECG member at the time of going to press |                        |                |                                  |  |  |  |
| MATRIX                                                     | ISTANBUL | not as ECC member of the time of spins to proce |                        |                |                                  |  |  |  |
|                                                            | IZMIT    | not an ECG member at the time of going to press |                        |                |                                  |  |  |  |
| ME-PAR                                                     | BURSA    | NO                                              | 75,000                 | 1,000          | 1, 2, 4                          |  |  |  |
|                                                            | ISTANBUL | NO                                              | 175, 000               | 2,000          | 1, 2, 3, 4                       |  |  |  |
|                                                            | YENIKÖY  | NO                                              | 6,000                  | 0              | 1, 2                             |  |  |  |
| OMSAN                                                      | BURSA    | NO                                              | 481,500                | 1,500          | 1, 2, 4, 5                       |  |  |  |
|                                                            | YARIMCA  | NO                                              | 240,000                | 1,140          | 1, 2, 4, 5                       |  |  |  |
| PFG                                                        | BURSA    | not an ECG member at the time of going to press |                        |                |                                  |  |  |  |
| SELAMOGLU                                                  | ANKARA   | not an ECG member at the time of going to press |                        |                |                                  |  |  |  |
|                                                            | BURSA    |                                                 |                        |                |                                  |  |  |  |
| VEGA INTERN. CAR-TRANS-<br>Port & Logistic-trading<br>GMBH | ISTANBUL | NO                                              | 30,000                 | 500            | 1, 2, 3, 4, 5                    |  |  |  |

(A) 1 = Storage 2 = Pre-Delivery-Inspection (PDI) 3 = Mechanical/Technical Services 4 = Refurbishment 5 = Paint