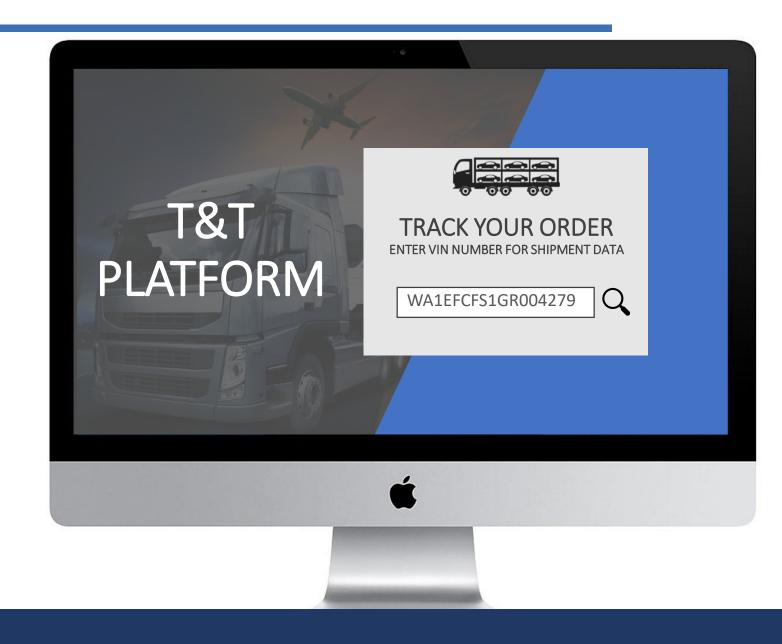

### T&T PLATFORM

| VEHICLE DETAILS    | SHIPMENT DETAILS  |                             |                                          |
|--------------------|-------------------|-----------------------------|------------------------------------------|
| VIN                | STATUS            |                             | E.T.A. TO DEALER                         |
| WA1EFCFS1GR004279  | IN TRANSIT        |                             | 02/03/2019                               |
| BRAND              |                   |                             |                                          |
| AUDI               | SHOW MORE DETAILS |                             |                                          |
| MODEL              |                   |                             |                                          |
| Q3                 | DATE              | PROVIDER                    | DELIVERY STATUS                          |
| YEAR OF PRODUCTION | 21/02/2019        | TRANSFESA                   | LOADED ON WAGON N. XXXX                  |
|                    | 21/02/2019        | TRANSFESA                   | DELIVERED TO GRIMALDI TERMINAL BARCELONA |
| 2016               | 21/02/2019        | GRIMALDI TERMINAL BARCELONA | GATE - IN                                |
| BODY               | 22/02/2019        | GRIMALDI TERMINAL BARCELONA | SHIPPED                                  |
| 4 dr SUV           | 23/02/2019        | GRIMALDI LINES              | LOADED ON M/V CRUISE BARCELONA           |
|                    | 25/02/2019        | GRIMALDI LINES              | DISCHARGED IN CIVITAVECCHIA              |
| NO OF DOORS        | 28/02/2019        | ADAMPOL                     | ASSIGNED TO TRUCK N. BIACE50             |
| 4                  | 02/03/2019        | ADAMPOL                     | ETA TO DEALER                            |
| TRIM PACKAGE       |                   |                             |                                          |