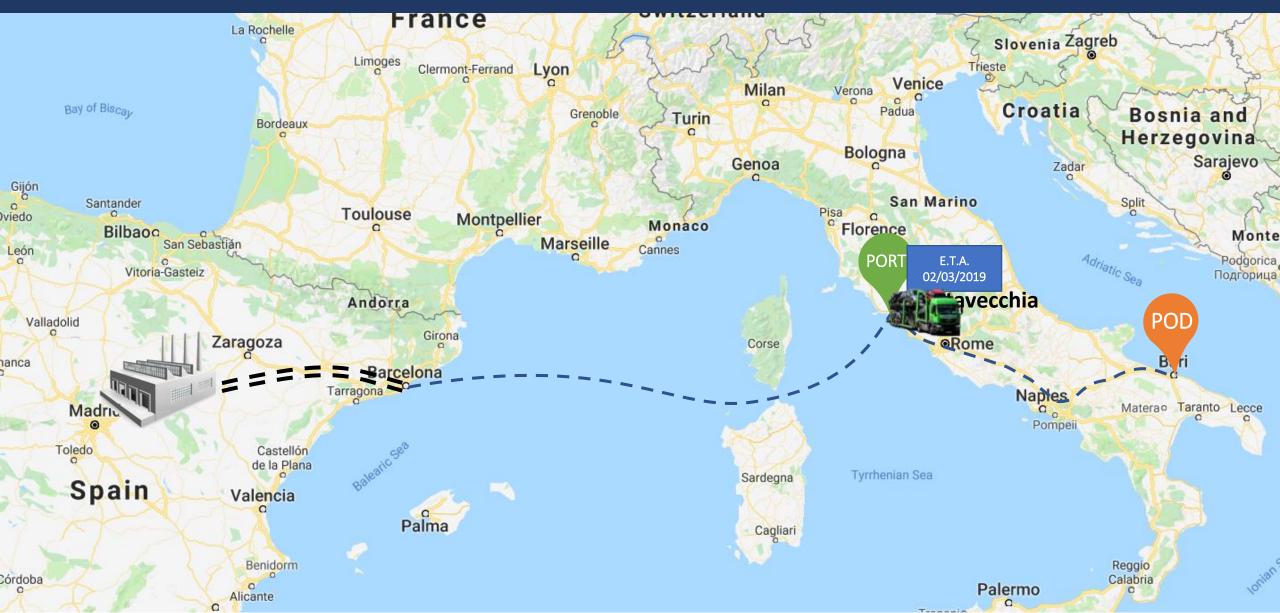

### T&T PLATFORM

| VEHICLE DETAILS    | SHIPMENT DETAILS  |                             |                                          |
|--------------------|-------------------|-----------------------------|------------------------------------------|
| VIN                | STATUS            |                             | E.T.A. TO DEALER                         |
| WA1EFCFS1GR004279  | IN TRANSIT        |                             | 02/03/2019                               |
| BRAND              |                   |                             |                                          |
| AUDI               | SHOW MORE DETAILS |                             |                                          |
| MODEL              |                   |                             |                                          |
| Q3                 | DATE              | PROVIDER                    | DELIVERY STATUS                          |
| YEAR OF PRODUCTION | 21/02/2019        | TRANSFESA                   | LOADED ON WAGON N. XXXX                  |
|                    | 21/02/2019        | TRANSFESA                   | DELIVERED TO GRIMALDI TERMINAL BARCELONA |
| 2016               | 21/02/2019        | GRIMALDI TERMINAL BARCELONA | GATE - IN                                |
| BODY               | 22/02/2019        | GRIMALDI TERMINAL BARCELONA | SHIPPED                                  |
| 4 dr SUV           | 23/02/2019        | GRIMALDI LINES              | LOADED ON M/V CRUISE BARCELONA           |
|                    | 25/02/2019        | GRIMALDI LINES              | DISCHARGED IN CIVITAVECCHIA              |
| NO OF DOORS        | 28/02/2019        | ADAMPOL                     | ASSIGNED TO TRUCK N. BIACE50             |
| 4                  | 02/03/2019        | ADAMPOL                     | ETA TO DEALER                            |
| TRIM PACKAGE       |                   |                             |                                          |

### VIEW MAP

**T&T PLATFORM** 

**T&T PLATFORM** 