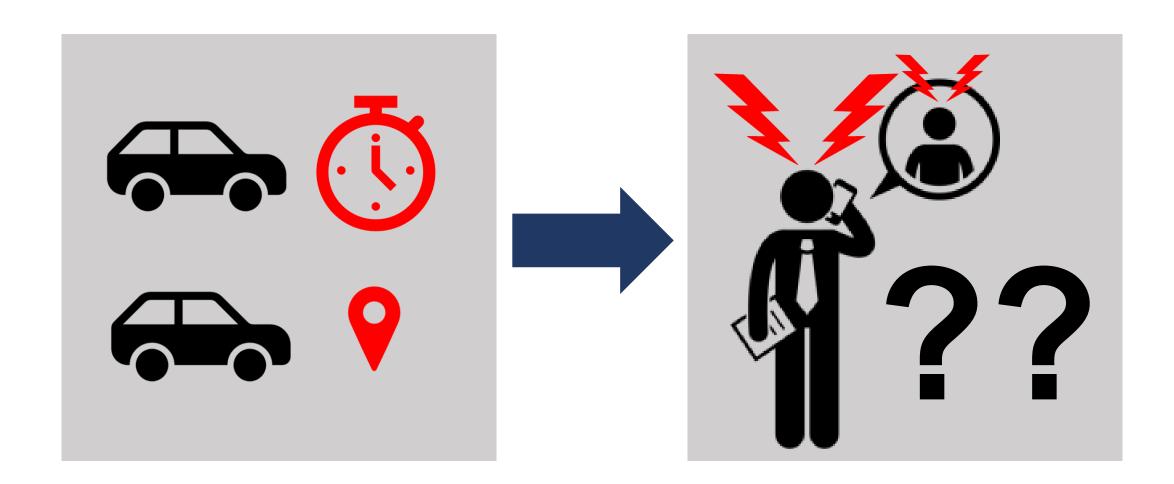

### ACCURACY Real arrival date vs. first ETA

**ERROR MESSAGES** Measuring delta between manual entry and actual location of vehicles