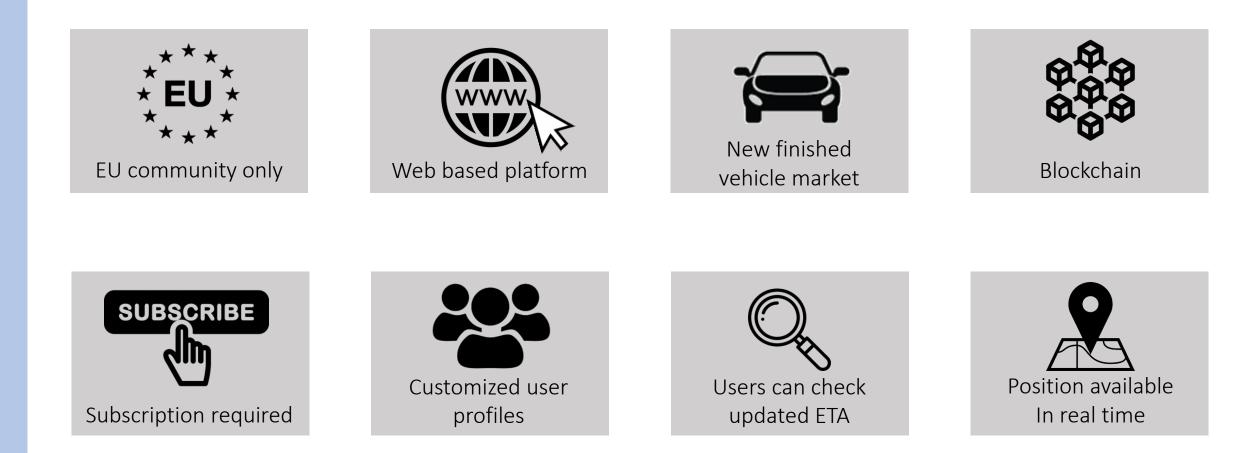

# **BLOCKCHAIN ECO-SYSTEM**

### **Blockchain Network**

will each host and manage a Blockchain node

**Customized user profiles** A permissioned profile will be established for each typology of users

### **Data securing**

Sensitive information are distributed only to the nodes participating in the logistic flow; none of a carrier's information is accessible to other carriers not involved in the transport of the vehicle