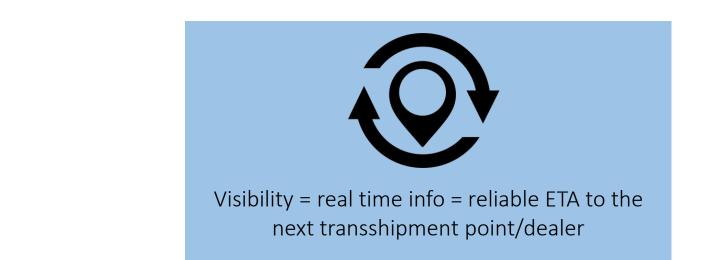

### Deliverable provides:

- Secured and granted access to data
- Instant and reliable ETA to all parties > to next AND final destination