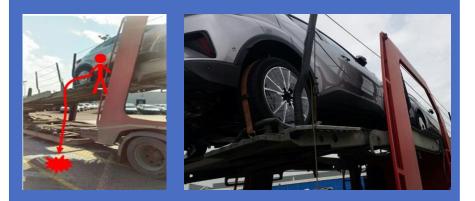

#### **Details of Incident**

| Date     | 08-May-17                            |  |
|----------|--------------------------------------|--|
| Member   | LSP Driver                           |  |
| Age      | 40 Years                             |  |
| Ехр      | 7.5 Years                            |  |
| Incident | Upper Deck Fall                      |  |
| Injury   | Cracked Vertebrae<br>& Head Stitches |  |
| Absence  | 1 Month                              |  |

#### **Fell Thro' Fence**

**Toyota Dedicated Route: LSP Implemented C/measures** (Structure + Process + Supervison + PPE)