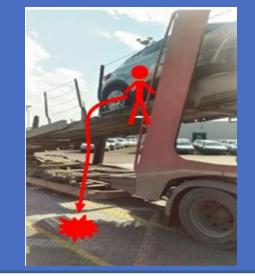

## **Key Incident**

#### **Details of Incident**

| Date     | 08-May-17                            |  |
|----------|--------------------------------------|--|
| Member   | LSP Driver                           |  |
| Age      | 40 Years                             |  |
| Ехр      | 7.5 Years                            |  |
| Incident | Upper Deck Fall                      |  |
| Injury   | Cracked Vertebrae<br>& Head Stitches |  |
| Absence  | 1 Month                              |  |

#### **Fell Thro' Fence**

**Toyota Dedicated Route: LSP Implemented C/measures** (Structure + Process + Supervison + PPE)

### **Never Again!**