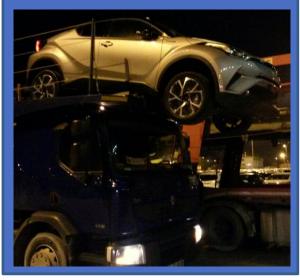

**ECG Operations Working Group**

#### Health & Safety Sub-Group Steve Thomas (Toyota Motor Europe)



## **Key Incident**

#### **Details of Incident**

| Date     | 08-May-17                            |  |
|----------|--------------------------------------|--|
| Member   | LSP Driver                           |  |
| Age      | 40 Years                             |  |
| Ехр      | 7.5 Years                            |  |
| Incident | Upper Deck Fall                      |  |
| Injury   | Cracked Vertebrae<br>& Head Stitches |  |
| Absence  | 1 Month                              |  |

#### **Fell Thro' Fence**



**Toyota Dedicated Route: LSP Implemented C/measures** (Structure + Process + Supervison + PPE)

### **Never Again!**

### TME's Key Risks (Truck Loading)

### **Drive Off**



### Fall Off



### **Roll Off**



### ... with High Potential

## **Challenges in Truck Loading**

#### **Tough Environment** (3m High + 24 Hr-52 Wk Operation)

### **Operating with Many OEMs** (Various, Incomplete Standards)

Management Check is Difficult (Geographical Operation)

### Shortage of Manpower

### **Requires Effective Safety Mgt**

### Industry Safety Incidents (Truck Loading)

**Company A** (2017/18) 1 x Fatal (Crushed in Trailer) 2 x Fall from Height (1 x Disabled) **Company B** (2014~18) 21 Incidents - Working @ Height (6 Man-Years of Lost Time)

**Company C** (2018) 1 x Fall  $\rightarrow$  Fractured Skull; Unable to Return to Work Company D (2015~18) RTA (Including Fatal & Fire) Upper Deck collapse → Head Injury

### **Risks are Common**

## **Working Group Direction