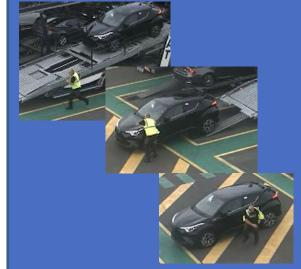

### Health & Safety Sub-Group Steve Thomas (Toyota Motor Europe)



## **Key Incident**

#### **Details of Incident**

| Date     | 08-May-17                            |  |
|----------|--------------------------------------|--|
| Member   | LSP Driver                           |  |
| Age      | 40 Years                             |  |
| Ехр      | 7.5 Years                            |  |
| Incident | Upper Deck Fall                      |  |
| Injury   | Cracked Vertebrae<br>& Head Stitches |  |
| Absence  | 1 Month                              |  |

#### **Fell Thro' Fence**



**Toyota Dedicated Route: LSP Implemented C/measures** (Structure + Process + Supervison + PPE)

### **Never Again!**

### TME's Key Risks (Truck Loading)

### **Drive Off**



### Fall Off



### **Roll Off**



### ... with High Potential

## **Challenges in Truck Loading**

#### **Tough Environment** (3m High + 24 Hr-52 Wk Operation)

### **Operating with Many OEMs** (Various, Incomplete Standards)

Management Check is Difficult (Geographical Operation)

### Shortage of Manpower

### **Requires Effective Safety Mgt**

### Industry Safety Incidents (Truck Loading)

**Company A** (2017/18) 1 x Fatal (Crushed in Trailer) 2 x Fall from Height (1 x Disabled) **Company B** (2014~18) 21 Incidents - Working @ Height (6 Man-Years of Lost Time)

**Company C** (2018) 1 x Fall  $\rightarrow$  Fractured Skull; Unable to Return to Work Company D (2015~18) RTA (Including Fatal & Fire) Upper Deck collapse → Head Injury

### **Risks are Common**

## **Working Group Direction**



#### ... Achieve Safe Loading